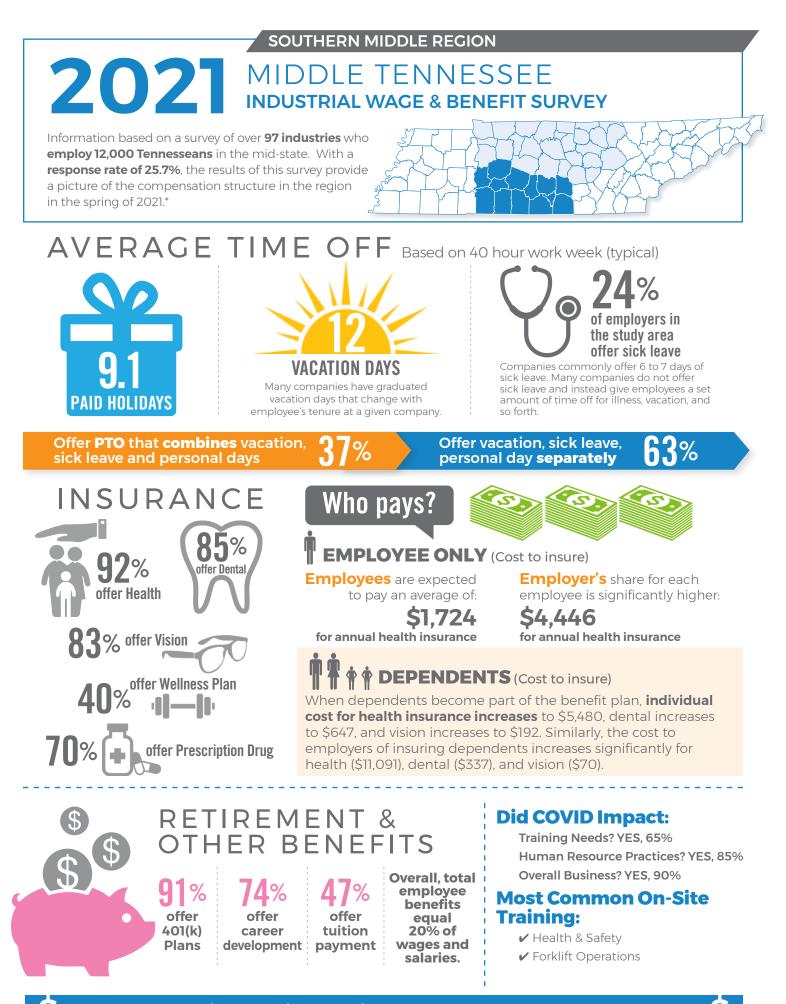

100% expect to give a pay increase in 2021 or 2022 Average expected increase 3.6%

| Select<br>Occupation Details                            | Difficulty<br>of Filling<br>(1=Easy;<br>10=<br>Difficult) | Typical<br>Licensing<br>Requirement | Typical<br>Education<br>Requirement | Entry Level<br>Wage | Annual<br>Salary<br>(Average) |
|---------------------------------------------------------|-----------------------------------------------------------|-------------------------------------|-------------------------------------|---------------------|-------------------------------|
| General and Operations Managers                         | 7                                                         | Yes                                 | Bachelor's                          | \$42.58